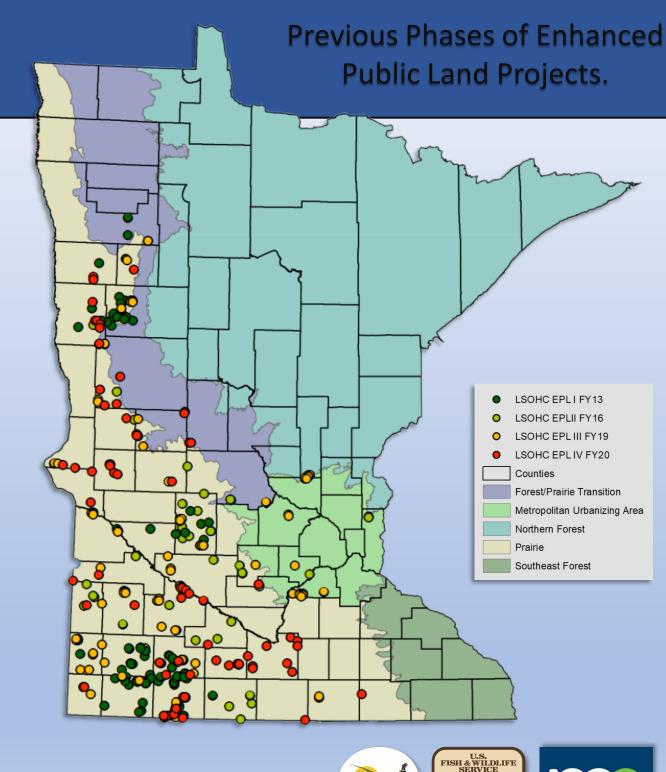

## Enhanced Public Lands Grasslands: Phase V

Funds Requested \$3,915,500

Non-State Match \$250,000

Enhance and Restore
10,000 acres

This proposal restores and enhances habitat on 10,000 acres of Minnesota's public lands open to public hunting